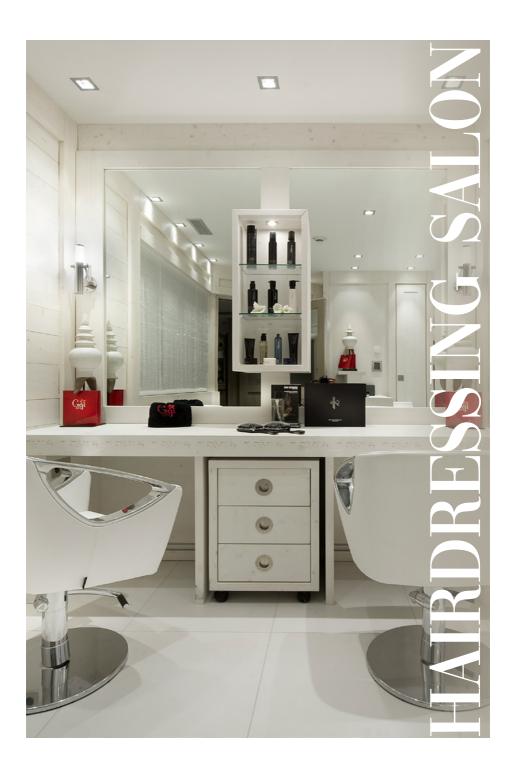

# **Hairdressing Salon**

The Philip B. and Oribe hairdressing salon welcomes you in a place of intimacy where relaxing moments and respect for the hair are placed at the center of the experience. Our experts offer their know-how and advise you with fineness to sublimate your beauty thanks to the alliance of Philip B. and Oribe's expertise.

| advise you with fineness to sublimate your beauty thanks to the alliance of Pf | nilip B. and Oribe's expertise. |
|--------------------------------------------------------------------------------|---------------------------------|
| Haircut                                                                        |                                 |
| Ladies cut                                                                     | 110 €                           |
| Trim only                                                                      | 60 €                            |
| Brushing                                                                       |                                 |
| Short                                                                          | 90 €                            |
| Mid-long                                                                       | 110 €                           |
| Long                                                                           | 140 €                           |
| Sophisticated - Wavy                                                           | 160 €                           |
| Simple blow dry                                                                | 70 €                            |
| Extra for very long hair/thick                                                 | from 30 €                       |
| Evening HairStyle                                                              |                                 |
| Simple clip                                                                    | 70€                             |
| Simple hairbun                                                                 | 110 €                           |
| Sophisticated hairbun                                                          | 160 €                           |
| Men                                                                            |                                 |
| Haircut                                                                        | 90 €                            |
| Clipper haircut                                                                | 50 €                            |
| Beard triming (trimmer)                                                        | 50 €                            |
| Beard triming (trimmer + shaver)                                               | 80 €                            |
| Barber ritual / full shave                                                     | 110 €                           |
| Hair colour                                                                    | 90 €                            |
| Temples coloration                                                             | 60 €                            |
| Children                                                                       |                                 |
| Boy haircut                                                                    | 50 €                            |
| Haircut brushing - Girl hairbry                                                | 80 €                            |
| Princesse hairstyle                                                            | 60 €                            |
| Hair colour                                                                    |                                 |
| Roots coloration                                                               | 180 €                           |
| Full hair coloration                                                           | 220 €                           |
| Highlights - Balayage - Ombré hair (short, mid-long)                           | 150 - 220 €                     |
| Highlights - Balayage - Ombré hair (long, very long)                           | 250 - 350 €                     |