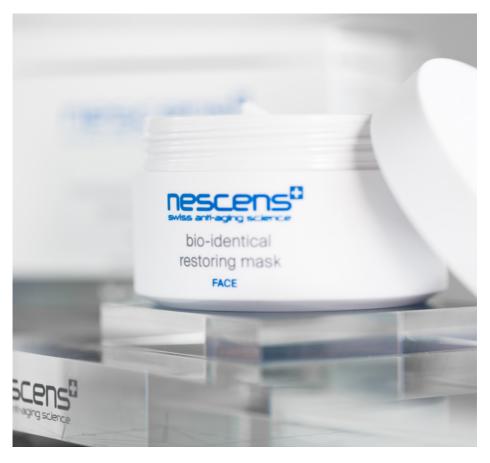

#### NESCENS ANTI-AGING COSMECEUTICALS TREATMENTS

Formulated under the supervision of Professor Jacques Proust, the Nescens range of cosmeceuticals offers a resolutely innovative anti-aging skincare approach. Each Nescens preparation includes selected ingredients whose anti-aging properties are scientifically established. The cosmeceuticals include biologically active ingredients selected on the basis of scientific studies and incorporated at optimal concentrations in order to achieve the highest degree of efficacy.

# **Nescens Anti-Aging Facial Cosmeceuticals**

Maintains the hydrolipidic balance, smoothens expression lines and preserves the skin's radiance.

() **60 min** 260 €