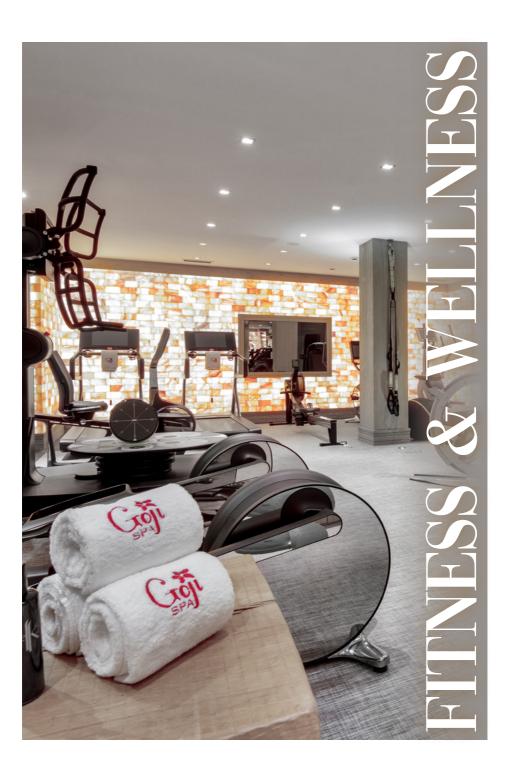

## Fitness & Aquatic Activities

The access to the fitness and aquatic areas (pool and facilities) of our etablishments are exclusively reserved to their respective guests.

**30 min** 

**45 min** 

**\** 60 min 200 €

#### | Personalized Coaching

Aquatic or land, your session will be entirely adapted to your expectations and needs by our sports coach - state-certified lifeguard.

#### | Muscle Awakening

The body reactivates and prepares to welcome the new activities of the day, both physically and emotionally.

#### | Pilates

Pilates is a gentle training method that combines deep breathing and physical exercises. It requires perfect control of the body by the mind. Strength, flexibility, and coordination are required in this practice which will have the effect of strengthening the deep muscles and will offer better posture on a daily basis.