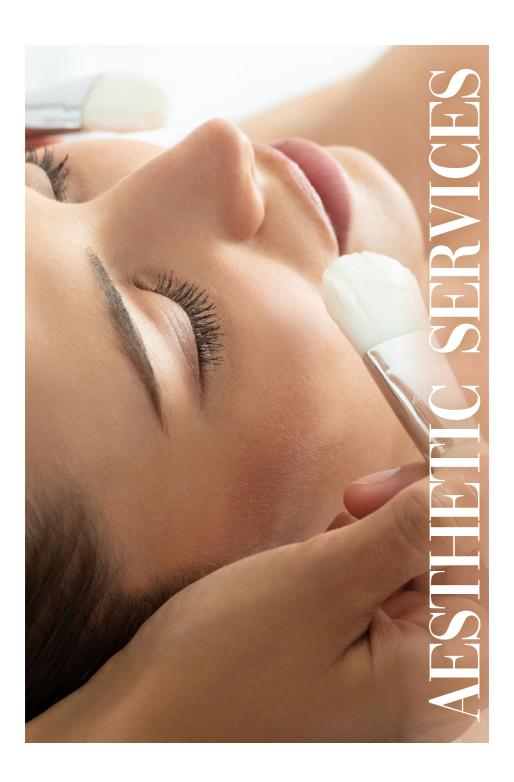

# **Aesthetic Services**

| Waxing                                                                                                                              |       |
|-------------------------------------------------------------------------------------------------------------------------------------|-------|
| Lips                                                                                                                                | 30 €  |
| Eyebrows                                                                                                                            | 50 €  |
| Underarms                                                                                                                           | 40 €  |
| Half Arms                                                                                                                           | 60 €  |
| Bikini                                                                                                                              | 50 €  |
| Brazilian bikini                                                                                                                    | 70 €  |
| Full bikini                                                                                                                         | 80 €  |
| Half legs                                                                                                                           | 70 €  |
| Full legs                                                                                                                           | 120 € |
| Back                                                                                                                                | 80 €  |
| Torso                                                                                                                               | 80 €  |
| Make-Up (on request only)                                                                                                           |       |
| Day make-up                                                                                                                         | 130 € |
| Evening make-up                                                                                                                     | 160 € |
| Manicure and Pedicure - Varnish application not included French manual manicures and pedicures, do not include cutting of cuticles. |       |
| Express Manicure or Pedicure - Nails beauty                                                                                         | 120 € |
| Summit Manicure or Pedicure - Nails beauty, feet scrub and mask                                                                     | 150 € |
| Nail Polish We do not do the false nails and gel nails removal.                                                                     |       |
| Nail polish application                                                                                                             | 60 €  |
| Semi-permanent nail polish application                                                                                              | 110 € |
| Semi-permanent nail polish removal                                                                                                  | 60 €  |